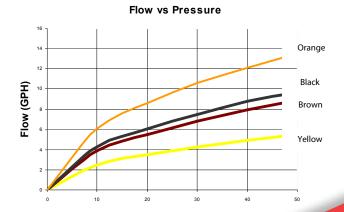

| Flow Rate vs. Pressure |                          |                    |               |     |      |      |      |
|------------------------|--------------------------|--------------------|---------------|-----|------|------|------|
| Stock #                | Flow @ 20<br>PSI Nominal | Jet Stake<br>Color | Pressure, PSI |     |      |      |      |
|                        |                          |                    | 10            | 20  | 30   | 40   | 50   |
| 1081                   | 5.5                      | Brown              | 3.9           | 5.5 | 6.8  | 7.9  | 8.9  |
| 1082                   | 6.1                      | Black              | 4.3           | 6.1 | 7.5  | 8.8  | 9.7  |
| 1083                   | 8.6                      | Orange             | 6.0           | 8.6 | 10.6 | 12.2 | 13.5 |
| 1085                   | 3.5                      | Yellow             | 2.5           | 3.5 | 4.3  | 4.9  | 5.5  |