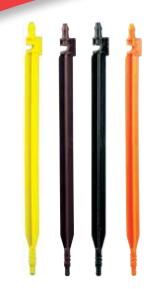

Standard models color-coded by flow rate:

- 3.5 GPH ~ yellow
- 5.5 GPH ~ brown
- 6.1 GPH ~ black
- 8.6 GPH ~ orange

(Nominal flow rates @ 20 PSI)

- Ideal for 5, 7, 10 or 15-gallon pots.
- Excellent distribution uniformity.
- UV inhibitors for long life.